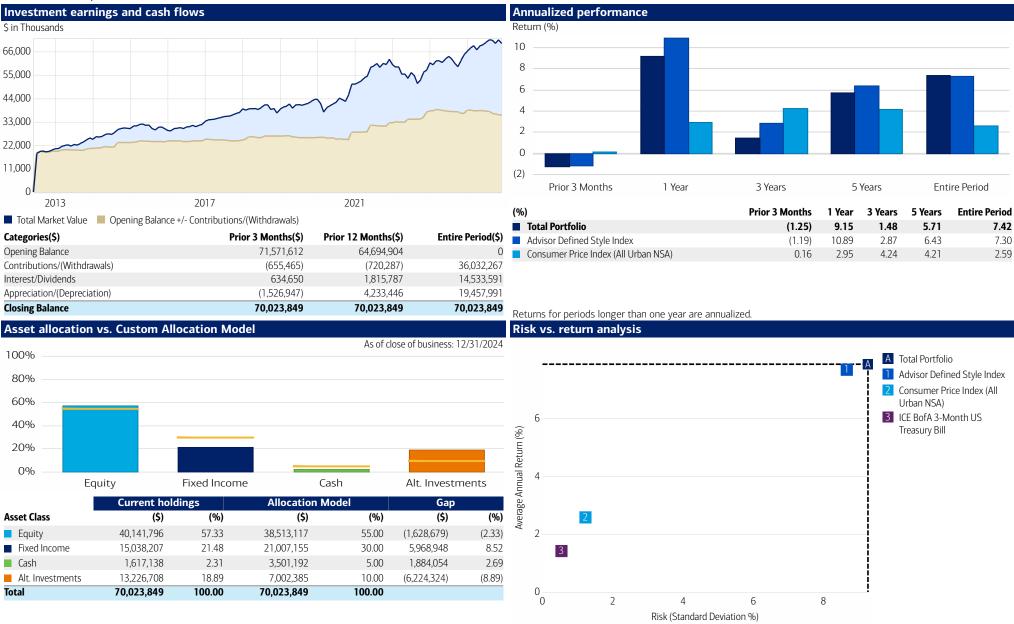

# Total portfolio review

#### Performance period: 07/12/2012 to 12/31/2024

Some accounts have been excluded from this analysis. Please see the following page for details.

Accounts included in this report: Please refer to the Account List for accounts included in this report. External Asset information is included only in the Asset Allocation section if in the Account List. Merrill does not independently verify the accuracy of assets not held in a Merrill account.

# Performance analysis

### Performance period: 07/12/2012 to 12/31/2024

### Cumulative performance

## Time weighted rate of return by period: yearly

#### Total Portfolio

Beginning or ending returns may reflect partial calendar years. Please see performance period available for account(s).

|        |                        |                                     | • • • • • •                |                                     |                        | Total Portfolio(%) |  |
|--------|------------------------|-------------------------------------|----------------------------|-------------------------------------|------------------------|--------------------|--|
| Period | Opening<br>Balance(\$) | Contributions/<br>(Withdrawals)(\$) | Interest/<br>Dividends(\$) | Appreciation/<br>(Depreciation)(\$) | Closing<br>Balance(\$) | Year               |  |
| 2024   | 64,694,904             | (720,287)                           | 1,815,787                  | 4,233,446                           | 70,023,849             | 9.15               |  |
| 2023   | 57,453,440             | (600,077)                           | 1,991,712                  | 5,849,829                           | 64,694,904             | 13.67              |  |
| 2022   | 62,492,039             | 4,956,528                           | 1,525,410                  | (11,520,537)                        | 57,453,440             | (15.77)            |  |
| 2021   | 50,753,896             | 4,536,870                           | 1,835,885                  | 5,365,388                           | 62,492,039             | 13.88              |  |
| 2020   | 43,672,082             | 2,462,223                           | 1,194,491                  | 3,425,099                           | 50,753,896             | 10.93              |  |
| 2019   | 37,219,304             | (745,111)                           | 982,094                    | 6,215,795                           | 43,672,082             | 19.44              |  |
| 2018   | 37,566,190             | 2,198,506                           | 1,107,719                  | (3,653,110)                         | 37,219,304             | (6.34)             |  |
| 2017   | 31,944,255             | 163,918                             | 1,453,949                  | 4,004,068                           | 37,566,190             | 17.08              |  |
| 2016   | 29,877,945             | 428,782                             | 795,508                    | 842,021                             | 31,944,255             | 5.31               |  |
| 2015   | 30,094,862             | 266,978                             | 649,172                    | (1,133,067)                         | 29,877,945             | (1.59)             |  |