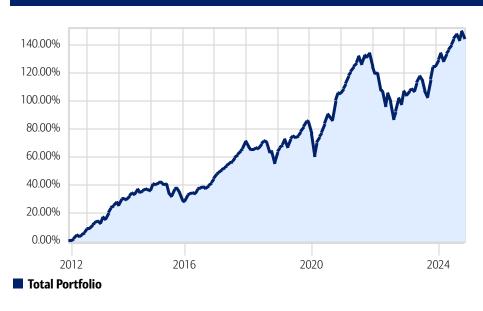

eport. External Asset information is included only in the Asset Allocation section if in the Account List. Merrill does not independently verify the accuracy of assets not held in a Merrill account.

For informational purposes only - account statement is official record of holdings, balances and security values

# **Custom Portfolio Review**





Accounts included in this report: Please refer to the Account List for accounts included in this report. External Asset information may be incorporated into this exhibit if included in the Account List. Contact your Financial Advisor for more information. Merrill does not independently verify the accuracy of assets not held in a Merrill account.

# Performance analysis

### Performance period: 07/12/2012 to 12/31/2024

### Cumulative performance



## Time weighted rate of return by period: yearly

#### Yearly returns



#### Total Portfolio

Beginning or ending returns may reflect partial calendar years. Please see performance period available for account(s).

|        |                        |                                     | • • • • • •                |                                     |                        | Total Portfolio(%) |  |
|--------|------------------------|-------------------------------------|----------------------------|-------------------------------------|------------------------|--------------------|--|
| Period | Opening<br>Balance(\$) | Contributions/<br>(Withdrawals)(\$) | Interest/<br>Dividends(\$) | Appreciation/<br>(Depreciation)(\$) | Closing<br>Balance(\$) | Year               |  |
| 2024   |