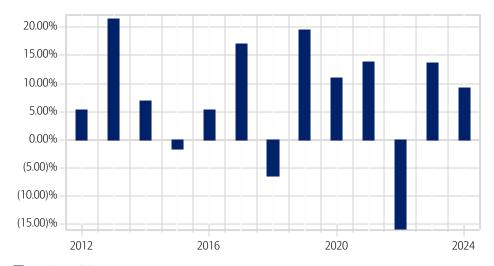

## Time weighted rate of return by period: yearly

#### Yearly returns

#### Total Portfolio

Beginning or ending returns may reflect partial calendar years. Please see performance period available for account(s).

|        |                        |                                     | • • • • • •                |                                     |                        | Total Portfolio(%) |  |
|--------|------------------------|-------------------------------------|----------------------------|-------------------------------------|------------------------|--------------------|--|
| Period | Opening<br>Balance(\$) | Contributions/<br>(Withdrawals)(\$) | Interest/<br>Dividends(\$) | Appreciation/<br>(Depreciation)(\$) | Closing<br>Balance(\$) | Year               |  |
| 2024   | 64,694,904             | (720,287)                           | 1,815,787                  | 4,233,446                           | 70,023,849             | 9.15               |  |
| 2023   | 57,453,440             | (600,077)                           | 1,991,712                  | 5,849,829                           | 64,694,904             | 13.67              |  |
| 2022   | 62,492,039             | 4,956,528                           | 1,525,410                  | (11,520,537)                        | 57,453,440             | (15.77)            |  |
| 2021   | 50,753,896             | 4,536,870                           | 1,835,885                  | 5,365,388                           | 62,492,039             | 13.88              |  |
| 2020   | 43,672,082             | 2,462,223                           | 1,194,491                  | 3,425,099                           | 50,753,896             | 10.93              |  |
| 2019   | 37,219,304             | (745,111)                           | 982,094                    | 6,215,795                           | 43,672,082             | 19.44              |  |
| 2018   | 37,566,190             | 2,198,506                           | 1,107,719                  | (3,653,110)                         | 37,219,304             | (6.34)             |  |
| 2017   | 31,944,255             | 163,918                             | 1,453,949                  | 4,004,068                           | 37,566,190             | 17.08              |  |
| 2016   | 29,877,945             | 428,782                             | 795,508                    | 842,021                             | 31,944,255             | 5.31               |  |
| 2015   | 30,094,862             | 266,978                             | 649,172                    | (1,133,067)                         | 29,877,945             | (1.59)             |  |