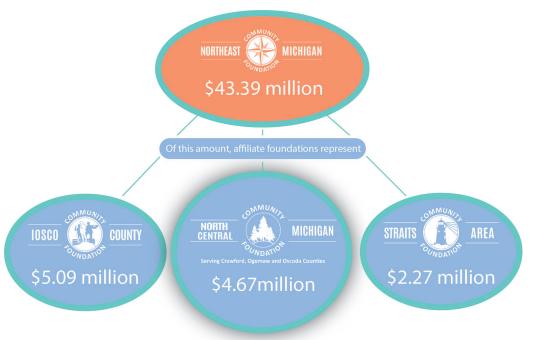

#### Serving Crawford, Ogemaw and Oscoda Counties

We connect people who care about the future of Crawford, Ogemaw and Oscoda Counties with the causes closest to their hearts. By encouraging individuals to create permanent charitable endowments to meet the ever-changing needs of our communities, we can match donors' charitable interests with worthwhile causes by giving grants and scholarships to area programs and students.