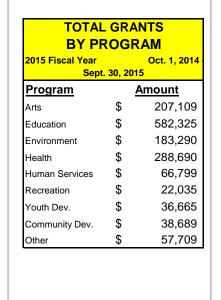

## State of the Foundation

| 13 of $30$ , $20$                       | 15            | Olule Ol               |     | adtion    |                      |            |       |                  |                |             |                |  |
|-----------------------------------------|---------------|------------------------|-----|-----------|----------------------|------------|-------|------------------|----------------|-------------|----------------|--|
| Financial Information                   |               | New Funds Opened       |     | Contribu  | Contribution History |            |       | Contributions    |                |             |                |  |
| Total Assets as of: September 2014      |               | 1974-2015 Fiscal Years |     | <u>19</u> | <u>1974-2015</u>     |            |       | 2015 Fiscal Year |                |             |                |  |
| September-15 <b><u>\$35,200,481</u></b> | <u>-7.05%</u> | 1974-2000              | 175 | 1974-2000 | \$                   | 16,444,415 |       |                  | <b>Dollars</b> | <u>#</u>    | <u>% of \$</u> |  |
| June-15 <b><u>\$37,868,880</u></b>      | <u>+0.43%</u> | 2001                   | 38  | 2001      | \$                   | 1,629,478  |       |                  |                |             |                |  |
| March-15 <b><u>\$37,705,490</u></b>     | <u>+3.15%</u> | 2002                   | 14  | 2002      | \$                   | 981,847    | CFNEM | \$               | 860,116        | 3,037       | 42.78%         |  |
| December-14 <b><u>\$36,552,302</u></b>  | <u>+1.53%</u> | 2003                   | 20  | 2003      | \$                   | 1,484,129  | NCMCF |                  | 811,060        | 290         | 40.34%         |  |
| September-14 <b><u>\$36,002,820</u></b> |               | 2004                   | 20  | 2004      | \$                   | 2,940,215  | SACF  |                  | 109,039        | 331         | 5.42%          |  |
|                                         |               | 2005                   | 20  | 2005      | \$                   | 5,442,282  | ICCF  |                  | 230,189        | 242         | 11.45%         |  |
|                                         |               | 2006                   | 25  | 2006      | \$                   | 1,121,682  | Total | \$               | 2,010,404      | 3900        | 100.00%        |  |
|                                         |               | 2007                   | 17  | 2007      | \$                   | 828,947    |       |                  |                |             |                |  |
|                                         |               | 2008                   | 11  | 2008      | \$                   | 1,239,365  |       | G                | irants Appr    | oved        |                |  |
|                                         |               | 2009                   | 12  | 2009      |                      | 1,398,030  |       | 2                | 2014 Fiscal Y  | <u>Year</u> |                |  |
| Key Items to Note                       |               | 2010                   | 14  | 2010      | \$                   | 1,096,639  |       |                  | <u>Dollars</u> | #           | <u>% of \$</u> |  |
| Women's Giving Circle F                 | und           | 2011                   | 29  | 2011      | \$                   | 877,420    |       |                  |                |             |                |  |
| September-15 \$490,166                  | <u>-6.91%</u> | 2012                   | 6   | 2012      | \$                   | 1,664,593  | CFNEM | \$               | 806,290        | 480         | 55.12%         |  |
| June-15 <b>\$526,528</b>                | <u>-0.51%</u> | 2013                   | 9   | 2013      | \$                   | 2,056,941  | NCMCF |                  | 122,579        | 137         | 8.38%          |  |
| March-15 <b>\$529,230</b>               | <u>1.83%</u>  | 2014                   | 17  | 2014      | \$                   | 5,691,862  | SACF  |                  | 67,110         | 66          | 4.59%          |  |
| December-14 <b>\$519,699</b>            | <u>+3.71%</u> | 2015                   | 17  | 2015      | \$                   | 2,010,404  | ICCF  |                  | 466,723        | 54          | 31.91%         |  |
| September-14 <b>\$501,117</b>           |               | Total # of Funds       | 444 | Total     | \$                   | 46,908,249 | Total | \$               | 1,462,703      | 737         | 100.00%        |  |