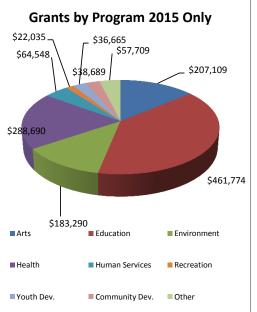

## State of the Foundation

| 13 of $30$ , $20$                       | 15            | Olule Ol               |     | adtion    |                      |            |       |                  |                |             |                |  |
|-----------------------------------------|---------------|------------------------|-----|-----------|----------------------|------------|-------|------------------|----------------|-------------|----------------|--|
| Financial Information                   |               | New Funds Opened       |     | Contribu  | Contribution History |            |       | Contributions    |                |             |                |  |
| Total Assets as of: September 2014      |               | 1974-2015 Fiscal Years |     | <u>19</u> | <u>1974-2015</u>     |            |       | 2015 Fiscal Year |                |             |                |  |
| September-15 <b><u>\$35,200,481</u></b> | <u>-7.05%</u> | 1974-2000              | 175 | 1974-2000 | \$                   | 16,444,415 |       |                  | <b>Dollars</b> | <u>#</u>    | <u>% of \$</u> |  |
| June-15 <b><u>\$37,868,880</u></b>      | <u>+0.43%</u> | 2001                   | 38  | 2001      | \$                   | 1,629,478  |       |                  |                |             |                |  |
| March-15 <b><u>\$37,705,490</u></b>     | <u>+3.15%</u> | 2002                   | 14  | 2002      | \$                   | 981,847    | CFNEM | \$               | 860,116        | 3,037       | 42.78%         |  |
| December-14 <b><u>\$36,552,302</u></b>  | <u>+1.53%</u> | 2003                   | 20  | 2003      | \$                   | 1,484,129  | NCMCF |                  | 811,060        | 290         | 40.34%         |  |
| September-14 <b><u>\$36,002,820</u></b> |               | 2004                   | 20  | 2004      | \$                   | 2,940,215  | SACF  |                  | 109,039        | 331         | 5.42%          |  |
|                                         |               | 2005                   | 20  | 2005      | \$                   | 5,442,282  | ICCF  |                  | 230,189        | 242         | 11.45%         |  |
|                                         |               | 2006                   | 25  | 2006      | \$                   | 1,121,682  | Total | \$               | 2,010,404      | 3900        | 100.00%        |  |
|                                         |               | 2007                   | 17  | 2007      | \$                   | 828,947    |       |                  |                |             |                |  |
|                                         |               | 2008                   | 11  | 2008      | \$                   | 1,239,365  |       | G                | irants Appr    | oved        |                |  |
|                                         |               | 2009                   | 12  | 2009      |                      | 1,398,030  |       | 2                | 2014 Fiscal Y  | <u>Year</u> |                |  |
| Key Items to Note                       |               | 2010                   | 14  | 2010      | \$                   | 1,096,639  |       |                  | <u>Dollars</u> | #           | <u>% of \$</u> |  |
| Women's Giving Circle F                 | und           | 2011                   | 29  | 2011      | \$                   | 877,420    |       |                  |                |             |                |  |
| September-15 \$490,166                  | <u>-6.91%</u> | 2012                   | 6   | 2012      | \$                   | 1,664,593  | CFNEM | \$               | 806,290        | 480         | 55.12%         |  |
| June-15 <b>\$526,528</b>                | <u>-0.51%</u> | 2013                   | 9   | 2013      | \$                   | 2,056,941  | NCMCF |                  | 122,579        | 137         | 8.38%          |  |
| March-15 <b>\$529,230</b>               | <u>1.83%</u>  | 2014                   | 17  | 2014      | \$                   | 5,691,862  | SACF  |                  | 67,110         | 66          | 4.59%          |  |
| December-14 <b>\$519,699</b>            | <u>+3.71%</u> | 2015                   | 17  | 2015      | \$                   | 2,010,404  | ICCF  |                  | 466,723        | 54          | 31.91%         |  |
| September-14 <b>\$501,117</b>           |               | Total # of Funds       | 444 | Total     | \$                   | 46,908,249 | Total | \$               | 1,462,703      | 737         | 100.00%        |  |