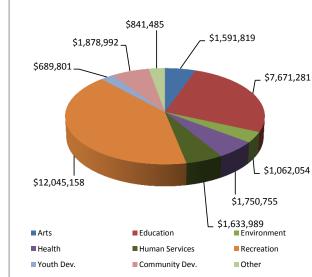

| TOTAL GRANTS<br>BY PROGRAM<br>1974 - 2015 Fiscal Years |        |            |  |  |  |  |  |  |  |
|--------------------------------------------------------|--------|------------|--|--|--|--|--|--|--|
| Program                                                | Amount |            |  |  |  |  |  |  |  |
| Arts                                                   | \$     | 1,591,819  |  |  |  |  |  |  |  |
| Education                                              | \$     | 7,671,281  |  |  |  |  |  |  |  |
| Environment                                            | \$     | 1,062,054  |  |  |  |  |  |  |  |
| Health                                                 | \$     | 1,750,755  |  |  |  |  |  |  |  |
| Human Services                                         | \$     | 1,633,989  |  |  |  |  |  |  |  |
| Recreation                                             | \$     | 12,070,868 |  |  |  |  |  |  |  |
| Youth Dev.                                             | \$     | 689,801    |  |  |  |  |  |  |  |
| Community Dev.                                         | \$     | 1,961,883  |  |  |  |  |  |  |  |
| Other                                                  | \$     | 841,485    |  |  |  |  |  |  |  |
| Total                                                  | \$     | 29,273,935 |  |  |  |  |  |  |  |

Grants by Program 1974-2015 FYs