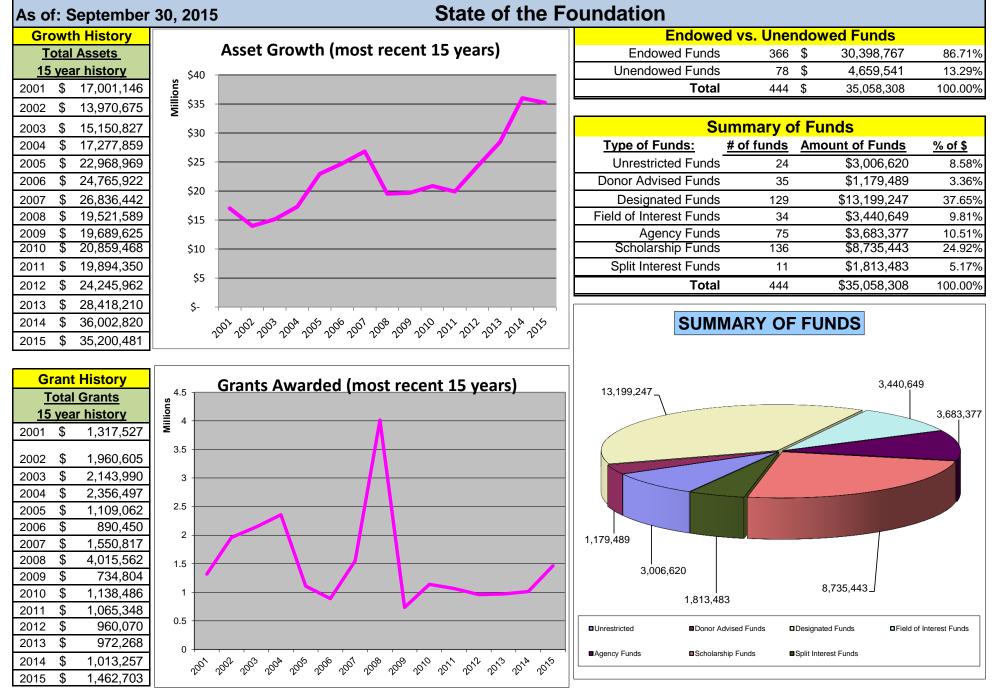

## As of: September 30, 2015

## State of the Foundation

| 13 of $30$ , $20$                       | 15            | Olule Ol               |     | adtion    |                      |            |       |                  |                |             |                |  |
|-----------------------------------------|---------------|------------------------|-----|-----------|----------------------|------------|-------|------------------|----------------|-------------|----------------|--|
| Financial Information                   |               | New Funds Opened       |     | Contribu  | Contribution History |            |       | Contributions    |                |             |                |  |
| Total Assets as of: September 2014      |               | 1974-2015 Fiscal Years |     | <u>19</u> | <u>1974-2015</u>     |            |       | 2015 Fiscal Year |                |             |                |  |
| September-15 <b><u>\$35,200,481</u></b> | <u>-7.05%</u> | 1974-2000              | 175 | 1974-2000 | \$                   | 16,444,415 |       |                  | <b>Dollars</b> | <u>#</u>    | <u>% of \$</u> |  |
| June-15 <b><u>\$37,868,880</u></b>      | <u>+0.43%</u> | 2001                   | 38  | 2001      | \$                   | 1,629,478  |       |                  |                |             |                |  |
| March-15 <b><u>\$37,705,490</u></b>     | <u>+3.15%</u> | 2002                   | 14  | 2002      | \$                   | 981,847    | CFNEM | \$               | 860,116        | 3,037       | 42.78%         |  |
| December-14 <b><u>\$36,552,302</u></b>  | <u>+1.53%</u> | 2003                   | 20  | 2003      | \$                   | 1,484,129  | NCMCF |                  | 811,060        | 290         | 40.34%         |  |
| September-14 <b><u>\$36,002,820</u></b> |               | 2004                   | 20  | 2004      | \$                   | 2,940,215  | SACF  |                  | 109,039        | 331         | 5.42%          |  |
|                                         |               | 2005                   | 20  | 2005      | \$                   | 5,442,282  | ICCF  |                  | 230,189        | 242         | 11.45%         |  |
|                                         |               | 2006                   | 25  | 2006      | \$                   | 1,121,682  | Total | \$               | 2,010,404      | 3900        | 100.00%        |  |
|                                         |               | 2007                   | 17  | 2007      | \$                   | 828,947    |       |                  |                |             |                |  |
|                                         |               | 2008                   | 11  | 2008      | \$                   | 1,239,365  |       | G                | irants Appr    | oved        |                |  |
|                                         |               | 2009                   | 12  | 2009      |                      | 1,398,030  |       | 2                | 2014 Fiscal Y  | <u>Year</u> |                |  |
| Key Items to Note                       |               | 2010                   | 14  | 2010      | \$                   | 1,096,639  |       |                  | <u>Dollars</u> | #           | <u>% of \$</u> |  |
| Women's Giving Circle F                 | und           | 2011                   | 29  | 2011      | \$                   | 877,420    |       |                  |                |             |                |  |
| September-15 \$490,166                  | <u>-6.91%</u> | 2012                   | 6   | 2012      | \$                   | 1,664,593  | CFNEM | \$               | 806,290        | 480         | 55.12%         |  |
| June-15 <b>\$526,528</b>                | <u>-0.51%</u> | 2013                   | 9   | 2013      | \$                   | 2,056,941  | NCMCF |                  | 122,579        | 137         | 8.38%          |  |
| March-15 <b>\$529,230</b>               | <u>1.83%</u>  | 2014                   | 17  | 2014      | \$                   | 5,691,862  | SACF  |                  | 67,110         | 66          | 4.59%          |  |
| December-14 <b>\$519,699</b>            | <u>+3.71%</u> | 2015                   | 17  | 2015      | \$                   | 2,010,404  | ICCF  |                  | 466,723        | 54          | 31.91%         |  |
| September-14 <b>\$501,117</b>           |               | Total # of Funds       | 444 | Total     | \$                   | 46,908,249 | Total | \$               | 1,462,703      | 737         | 100.00%        |  |